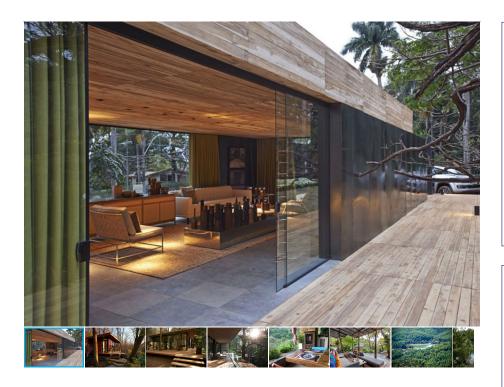

**Rustic and natural detached homes** in Ekşili have been designed to be built on the cliffs' terrace, extending from lake to the mountain on 12.265 m2 private land. The project consists of detached houses in the private garden which have been carefully designed for eco friendly concept to preserve the natural environment.

**Environmental Friendly Project** has 24 detached homes in private gardens. Natural materials, such as roof tiles, stone cladding and natural wood at the exteriors and facades to be used in order to match the environment. After completion of common use facilities like; veranda, garden fences, car park, pathways, landscaping works, the house owners may apply their own interior designing according to their personal taste. Interior designing works can be applied either individually or like in the sample house in the project.